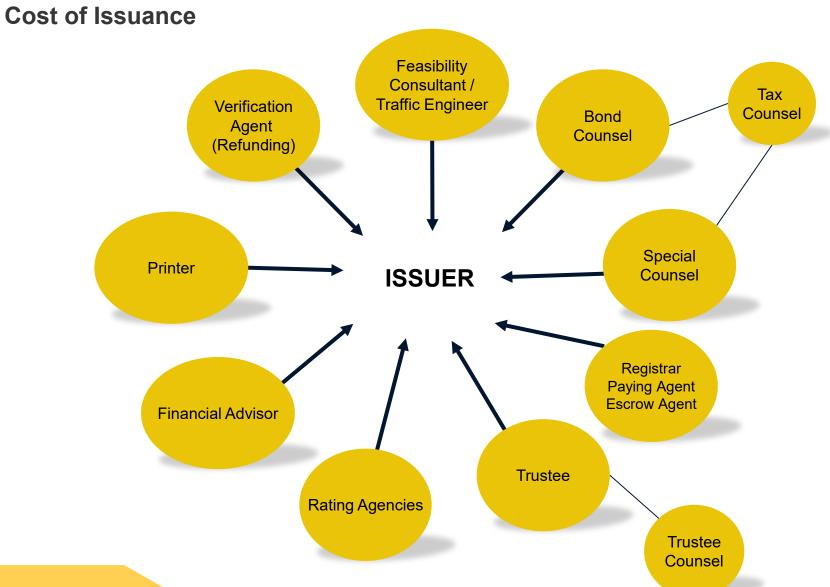

# Cost of Issuance (cont'd)

| Cost of Issuance  | \$/1000 | Amount     |
|-------------------|---------|------------|
| Bond Counsel      | 0.20876 | 100,000.00 |
| Tax Counsel       | 0.03131 | 15,000.00  |
| Special Counsel   | 0.02088 | 10,000.00  |
| Trustee           | 0.00626 | 3,000.00   |
| Trustee Counsel   | 0.00418 | 2,000.00   |
| Standard & Poor's | 0.04175 | 20,000.00  |
| Fitch             | 0.04175 | 20,000.00  |
| Moody's           | 0.04175 | 20,000.00  |
| Financial Advisor | 0.15657 | 75,000.00  |
| Printer           | 0.01044 | 5,000.00   |
| Miscellaneous     | 0.03131 | 15,000.00  |
|                   | 0.59496 | 285,000.00 |

# Cost of Issuance (cont'd)

| Sources:                |                |                       |
|-------------------------|----------------|-----------------------|
| Bond Proceeds:          |                |                       |
| Par Amount              | 479,025,000.00 | up from \$478,740,000 |
|                         | 479,025,000.00 |                       |
| Uses:                   |                |                       |
| Project Fund Deposits:  |                |                       |
| Project Fund            | 478,739,963.84 |                       |
| Delivery Date Expenses: |                |                       |
| Cost of Issuance        | 285,000.00     |                       |
| Other Uses of Funds:    |                |                       |
| Additional Proceeds     | 36.16          |                       |
|                         | 479,025,000.00 |                       |
|                         |                |                       |