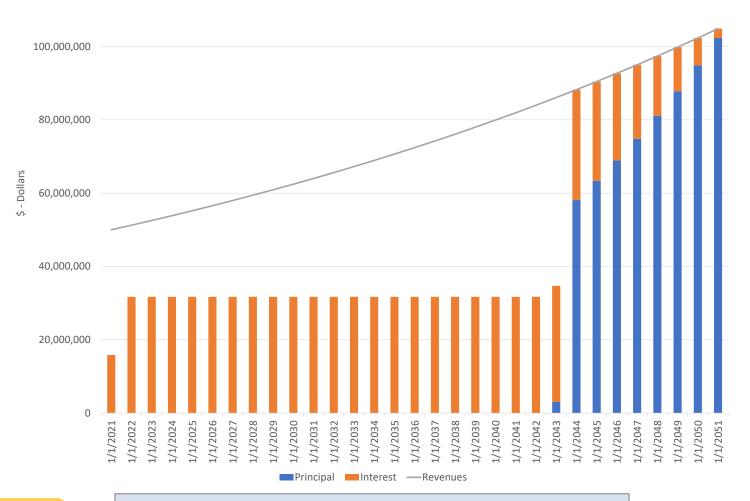

### I. New Money Transactions

- Elements of Size
- Debt Service Structure
- Bond Structure
- Yield(s)

# Sizing

A government needs to build a new bridge. At the time, the estimated completion was three years and total project costs totaled \$500 million. Construction for the project began March 15, 2020, although it will take 3 years until all projects became fully operational. As such, revenues securing the debt service (i.e., bridge tolls) become available to pay debt service on the bonds on March 15, 2023.