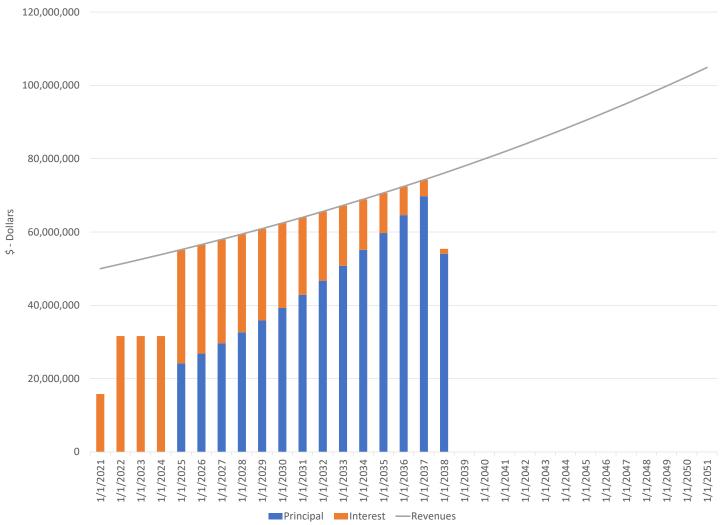

# Tao of Municipal Modeling — Elements of Size

# Sizing

A government needs to build a new bridge. At the time, the estimated completion was three years and total project costs totaled \$500 million. Construction for the project began March 15, 2020, although it will take 3 years until all projects became fully operational. As such, revenues securing the debt service (i.e., bridge tolls) become available to pay debt service on the bonds on March 15, 2023.