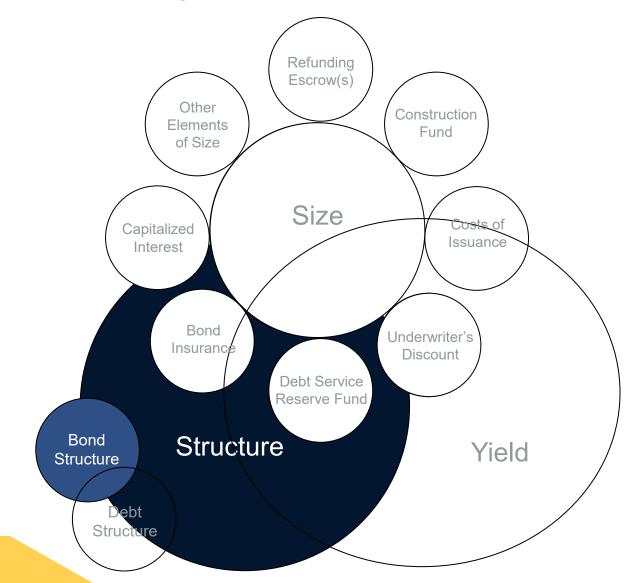

### I. New Money Transactions

- Elements of Size
- Debt Service Structure
- Bond Structure
- Yield(s)