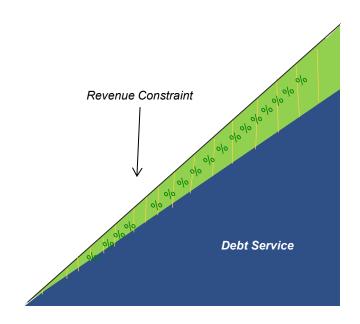

truction is under way.
- B. They want to achieve an overall lower par amount of bonds issued.
- C. They want to lower the all-in cost of the bonds.
- D. They want to use the capitalized interest funds to pay for costs of issuance.



# Tao of Municipal Modeling — Debt Service Structure





#### **Level Debt Service**

45,000,000



#### Aggregate Debt Service: \$1,221,041,000



### **Level Principal Amortization**

60,000,000



#### Aggregate Debt Service: \$1,141,889,500



#### **Deferred Principal Amortization**

120,000,000



#### Aggregate Debt Service: \$1,487,433,500



#### **Accelerated Principal Amortization**



#### Aggregate Debt Service: \$1,001,619,250



#### **Uniform vs. Proportional Debt Service**

#### **UNIFORM DEBT SERVICE**



#### **PROPORTIONAL DEBT SERVICE**





## Poll question 4

Which debt service structure would result in the **lowest** overall aggregate dollar cost of debt service if all other variables are held constant (project fund amount, coupons, yields, issuance costs, etc.), in a normal yield curve environment?

- A. Level debt service
- B. Equal principal
- C. Accelerated principal
- D. Deferred principal



#### **Tao of Municipal Modeling — Bond Structure**





#### **Coupon/Yield Relationships**

For a given coupon, the price an investor is willing to pay for a bond is inversely related to the yield.

|                               | Original Issue<br>Discount (OID)                                            | Par Bond                                     | Original Issue<br>Premium (OIP)              |
|----------------------