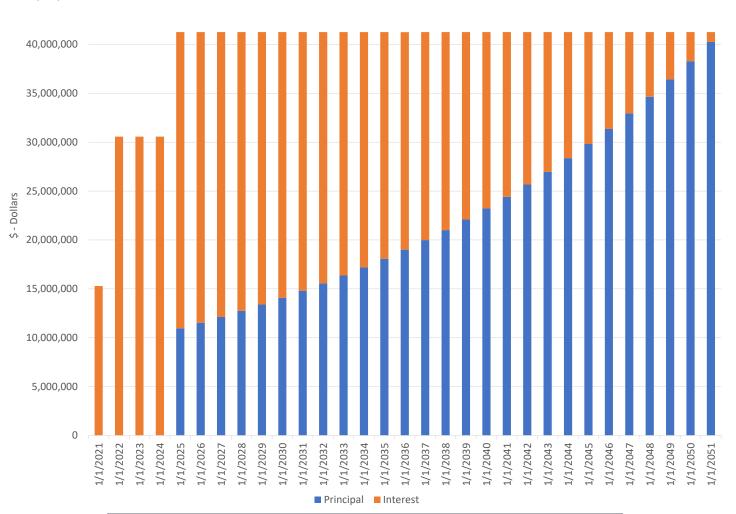

### I. New Money Transactions

- Elements of Size
- Debt Service Structure
- Bond Structure
- Yield(s)

# Sizing

A government needs to build a new bridge. At the time, the estimated completion was three years and total project costs totaled \$500 million. Construction for the project began March 15, 2020, although it will take 3 years until all projects became fully operational. As such, revenues securing the debt service (i.e., bridge tolls) become available to pay debt service on the bonds on March 15, 2023.