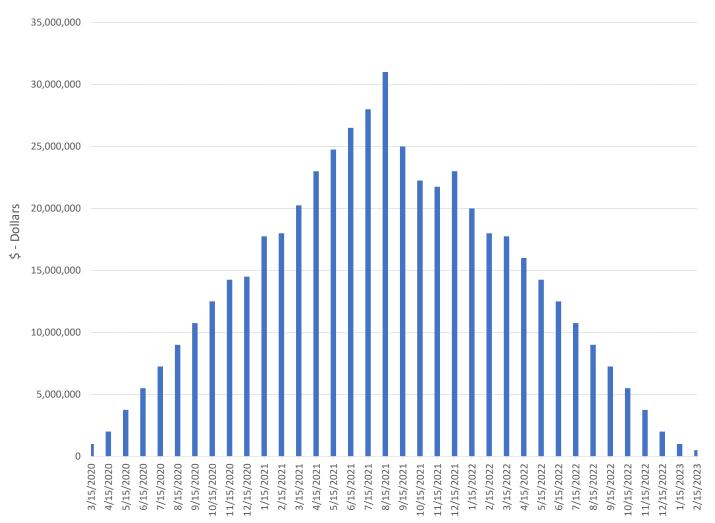

# Sizing

A government needs to build a new bridge. At the time, the estimated completion was three years and total project costs totaled \$500 million. Construction for the project began March 15, 2020, although it will take 3 years until all projects became fully operational. As such, revenues securing the debt service (i.e., bridge tolls) become available to pay debt service on the bonds on March 15, 2023.

### **Construction Fund Draw Schedule**

7

# **Construction Fund Schedule – Gross Funded**

|              | Date       | Deposit     | Interest<br>@3% | Principal   | Scheduled<br>Draws       | Balance     | Interest earnings not<br>needed to fund |
|--------------|------------|-------------|-----------------|-------------|--------------------------|-------------|-----------------------------------------|
|              | 03/01/2020 | 500,000,000 |                 |             |                          | 500,000,000 | scheduled draws                         |
| Gross funded | 03/15/2020 |             | 583,333.33      | 1,000,000   | 1,000,000                | 499,000,000 | *****                                   |
|              | 04/15/2020 |             | 1,247,500.00    | 2,000,000   | 2,000,000                | 497,000,000 | *****                                   |
|              | 05/15/2020 |             | 1,242,500.00    | 3,750,000   | 3,750,000                | 493,250,000 |                                         |
|              | 06/15/2020 |             | 1,233,125.00    | 5,500,000   | 5,500,000                | 487,750,000 |                                         |
|              | 07/15/2020 |             | 1,219,375.00    | 7,250,000   | 7,250,000                | 480,500,000 |                                         |
|              | 08/15/2020 |             | 1,201,250.00    | 9,000,000   | 9,000,000                | 471,500,000 |                                         |
|              | 09/15/2020 |             | 1,178,750.00    | 10,750,000  | 10,750,000               | 460,750,000 |                                         |
|              | 10/15/2020 |             | 1,151,875.00    | 12,500,000  | 12,500,000               | 448,250,000 |                                         |
|              | 11/15/2020 |             | 1,120,625.00    | 14,250,000  | 14,250,000               | 434,000,000 |                                         |
|              | 12/15/2020 |             | 1,085,000.00    | 14,500,000  | 14,500,000               | 419,500,000 |                                         |
|              | 01/15/2021 |             | 1,048,750.00    | 17,750,000  | 7,750,000                | 401,750,000 |                                         |
|              | 02/15/2021 |             | 1,004,375.00    | 18,000,000  | 8,000,000                | 383,750,000 |                                         |
|              | 03/15/2021 |             | 959,375.00      | 20,250,000  | 20,250,000               | 363,500,000 |                                         |
|              | 04/15/2021 |             | 908,750.00      | 23,000,000  | 23,000,000               | 340,500,000 |                                         |
|              | 05/15/2021 |             | 851,250.00      | 24,750,000  | 2 <mark>4,750,000</mark> | 315,750,000 |                                         |
|              | 06/15/2021 |             | 789,375.00      | 26,500,000  | 2 <mark>6,500,000</mark> | 289,250,000 |                                         |
|              | 07/15/2021 |             | 723,125.00      | 28,000,000  | 2 <mark>8,000,000</mark> | 261,250,000 |                                         |
|              | 08/15/2021 |             | 653,125.00      | 31,000,000  | 3 <mark>1,000,000</mark> | 230,250,000 |                                         |
|              | 09/15/2021 |             | 575,625.00      | 25,000,000  | 2 <mark>5,000,000</mark> | 205,250,000 |                                         |
|              | 10/15/2021 |             | 513,125.00      | 22,250,000  | 2 <mark>2,250,000</mark> | 183,000,000 |                                         |
|              | 11/15/2021 |             | 457,500.00      | 21,750,000  | 21,750,000               | 161,250,000 |                                         |
|              | 12/15/2021 |             | 403,125.00      | 23,000,000  | 23,000,000               | 138,250,000 |                                         |
|              | 01/15/2022 |             | 345,625.00      | 20,000,000  | 20,000,000               | 118,250,000 |                                         |
|              | 02/15/2022 |             | 295,625.00      | 18,000,000  | 8,000,000                | 100,250,000 |                                         |
|              | 03/15/2022 |             | 250,625.00      | 17,750,000  | 7,750,000                | 82,500,000  |                                         |
|              | 04/15/2022 |             | 206,250.00      | 16,000,000  | 16,000,000               | 66,500,000  |                                         |
|              | 05/15/2022 |             | 166,250.00      | 14,250,000  | 14,250,000               | 52,250,000  |                                         |
|              | 06/15/2022 |             | 130,625.00      | 12,500,000  | 12,500,000               | 39,750,000  |                                         |
|              | 07/15/2022 |             | 99,375.00       | 10,750,000  | 10,750,000               | 29,000,000  |                                         |
|              | 08/15/2022 |             | 72,500.00       | 9,000,000   | 9,000,000                | 20,000,000  |                                         |
|              | 09/15/2022 |             | 50,000.00       | 7,250,000   | 7,250,000                | 12,750,000  |                                         |
|              | 10/15/2022 |             | 31,875.00       | 5,500,000   | 5,500,000                | 7,250,000   |                                         |
|              | 11/15/2022 |             | 18,125.00       | 3,750,000   | 3,750,000                | 3,500,000   |                                         |
|              | 12/15/2022 |             | 8,750.00        | 2,000,000   | 2,000,000                | 1,500,000   |                                         |
|              | 01/15/2023 |             | 3,750.00        | 1,000,000   | 1,000,000                | 500,000     |                                         |
|              | 02/15/2023 |             | 1,250.00        | 500,000     | 500,000                  |             |                                         |
|              |            | 500,000,000 | 21,831,458.33   | 500,000,000 | 500,000,000              |             |                                         |

# **Construction Fund Schedule — Net Funded**

|            |            |                | Interest      |                             | Scheduled   |                | Interest earnings +  |
|------------|------------|----------------|---------------|-----------------------------|-------------|----------------|----------------------|
| Net funded | Date       | Deposit        | @3%           | Principal                   | Draws       | Balance        | draws on principal   |
|            | 03/01/2020 | 478,739,963.84 |               |                             |             | 478,739,963.84 | fund scheduled draws |
|            | 03/15/2020 |                | 558,529.96    | 441,470.04                  | 1,000,000   | 478,298,493.80 |                      |
|            | 04/15/2020 |                | 1,195,746.23  | 804,253.77                  | 2,000,000   | 477,494,240.03 |                      |
|            | 05/15/2020 |                | 1,193,735.60  | 2,556,264.40                | 3,750,000   | 474,937,975.63 |                      |
|            | 06/15/2020 |                | 1,187,344.94  | 4,312,655.06                | 5,500,000   | 470,625,320.57 |                      |
|            | 07/15/2020 |                | 1,176,563.30  | 6,073,436.70                | 7,250,000   | 464,551,883.87 |                      |
|            | 08/15/2020 |                | 1,161,379.71  | 7,838,620.29                | 9,000,000   | 456,713,263.58 |                      |
|            | 09/15/2020 |                | 1,141,783.16  | 9,608,216.84                | 10,750,000  | 447,105,046.74 |                      |
|            | 10/15/2020 |                | 1,117,762.62  | 11,382,237.38               | 12,500,000  | 435,722,809.36 |                      |
|            | 11/15/2020 |                | 1,089,307.02  | 13,160,692.98               | 14,250,000  | 422,562,116.38 |                      |
|            | 12/15/2020 |                | 1,056,405.29  | 13,443,594.71               | 14,500,000  | 409,118,521.67 |                      |
|            | 01/15/2021 |                | 1,022,796.30  | 16,727,203.70               | 17,750,000  | 392,391,317.97 |                      |
|            | 02/15/2021 |                | 980,978.29    | 17,019,021.71               | 18,000,000  | 375,372,296.26 |                      |
|            | 03/15/2021 |                | 938,430.74    | 19,311,569.26               | 20,250,000  | 356,060,727.00 |                      |
|            | 04/15/2021 |                | 890,151.82    | 2,109,848.18                | 23,000,000  | 333,950,878.82 |                      |
|            | 05/15/2021 |                | 834,877.20    | 23,915,122.80               | 24,750,000  | 310,035,756.02 |                      |
|            | 06/15/2021 |                | 775,089.39    | 2 <mark>5,724,910.61</mark> | 26,500,000  | 284,310,845.41 |                      |
|            | 07/15/2021 |                | 710,777.11    | 2 <mark>7,289,222.89</mark> | 28,000,000  | 257,021,622.52 |                      |
|            | 08/15/2021 |                | 642,554.06    | 3 <mark>0,357,445.94</mark> | 31,000,000  | 226,664,176.58 |                      |
|            | 09/15/2021 |                | 566,660.44    | 2 <mark>4,433,339.56</mark> | 25,000,000  | 202,230,837.02 |                      |
|            | 10/15/2021 |                | 505,577.09    | 1,744,422.91                | 22,250,000  | 180,486,414.11 |                      |
|            | 11/15/2021 |                | 451,216.04    | 1,298,783.96                | 21,750,000  | 159,187,630.15 |                      |
|            | 12/15/2021 |                | 397,969.08    | 2,602,030.92                | 23,000,000  | 136,585,599.23 |                      |
|            | 01/15/2022 |                | 341,464.00    | 9,658,536.00                | 20,000,000  | 116,927,063.23 |                      |
|            | 02/15/2022 |                | 292,317.66    | 17,707,682.34               | 18,000,000  | 99,219,380.89  |                      |
|            | 03/15/2022 |                | 248,048.45    | 17,501,951.55               | 17,750,000  | 81,717,429.34  |                      |
|            | 04/15/2022 |                | 204,293.57    | 15,795,706.43               | 16,000,000  | 65,921,722.91  |                      |
|            | 05/15/2022 |                | 164,804.31    | 14,085,195.69               | 14,250,000  | 51,836,527.22  |                      |
|            | 06/15/2022 |                | 129,591.32    | 12,370,408.68               | 12,500,000  | 39,466,118.54  |                      |
|            | 07/15/2022 |                | 98,665.30     | 10,651,334.70               | 10,750,000  | 28,814,783.84  |                      |
|            | 08/15/2022 |                | 72,036.96     | 8,927,963.04                | 9,000,000   | 19,886,820.80  |                      |
|            | 09/15/2022 |                | 49,717.05     | 7,200,282.95                | 7,250,000   | 12,686,537.85  |                      |
|            | 10/15/2022 |                | 31,716.34     | 5,468,283.66                | 5,500,000   | 7,218,254.19   |                      |
|            | 11/15/2022 |                | 18,045.64     | 3,731,954.36                | 3,750,000   | 3,486,299.83   |                      |
|            | 12/15/2022 |                | 8,715.75      | 1,991,284.25                | 2,000,000   | 1,495,015.58   |                      |
|            | 01/15/2023 |                | 3,737.54      | 996,262.46                  | 1,000,000   | 498,753.12     |                      |
|            | 02/15/2023 |                | 1,246.88      | 498,753.12                  | 500,000     |                |                      |
|            |            | 478,739,963.84 | 21,260,036,16 | 478,739,963.84              | 500,000,000 |                |                      |