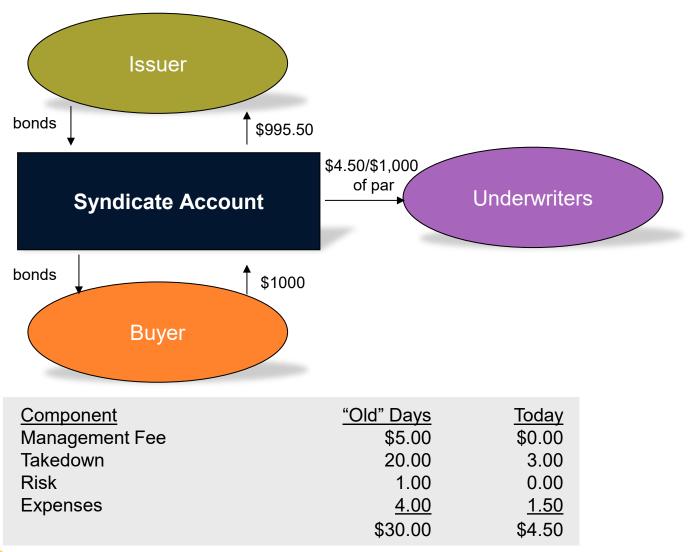

#### **Underwriter's Discount**

# Underwriter's Discount (cont'd)

| Underwriter's Discount | \$/1000 | Amount       |
|------------------------|---------|--------------|
| Average Takedown       | 3.00000 | 1,441,725.00 |
| Underwriter's Counsel  | 0.11445 | 55,000.00    |
| MSRB                   | 0.00104 | 500.00       |
| CUSIP                  | 0.00062 | 300.00       |
| Dalcomp                | 0.03000 | 14,417.25    |
| SIFMA                  | 0.03000 | 14,417.25    |
| Day Loan               | 0.02700 | 12,975.53    |
| Miscellaneous          | 0.02081 | 10,000.00    |
|                        | 3.22392 | 1,549,335.03 |

# **Poll question 2**

In the current market for a typical bond issuance, what items comprise the Underwriter's Discount?

- A. Risk
- B. Takedown
- C. Expenses
- D. Management Fee
- E. B and C only
- F. B, C and D only
- G. All of the above