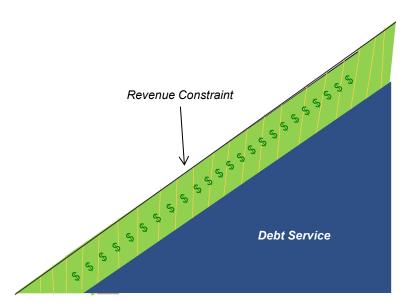

revenue for several years, while construction is under way.
- B. They want to achieve an overall lower par amount of bonds issued.
- C. They want to lower the all-in cost of the bonds.
- D. They want to use the capitalized interest funds to pay for costs of issuance.



# Tao of Municipal Modeling — Debt Service Structure





#### **Level Debt Service**

45,000,000



#### Aggregate Debt Service: \$1,221,041,000



### **Level Principal Amortization**

60,000,000



#### Aggregate Debt Service: \$1,141,889,500



#### **Deferred Principal Amortization**

120,000,000



#### Aggregate Debt Service: \$1,487,433,500



#### **Accelerated Principal Amortization**



#### Aggregate Debt Service: \$1,001,619,250



#### **Uniform vs. Proportional Debt Service**

#### **UNIFORM DEBT SERVICE**



#### **PROPORTIONAL DEBT SERVICE**





## Poll question 4

Which debt service structure would result in the **lowest** overall aggregate dollar cost of debt service if all other variables are held constant (project fund amount, coupons, yields, issuance costs, etc.), in a normal yield curve environment?

- A. Level debt service
- B. Equal principal
- C. Accelerated principal
- D. Deferred principal



#### **Tao of Municipal Modeling — Bond Structure**





#### **Coupon/Yield Relationships**

For a given coupon, the price an investor is willing to pay for a bond is inversely related to the yield.

|                               | Original Issue<br>Discount (OID)                                            | Par Bond                                     | Original Issue<br>Premium (OIP)