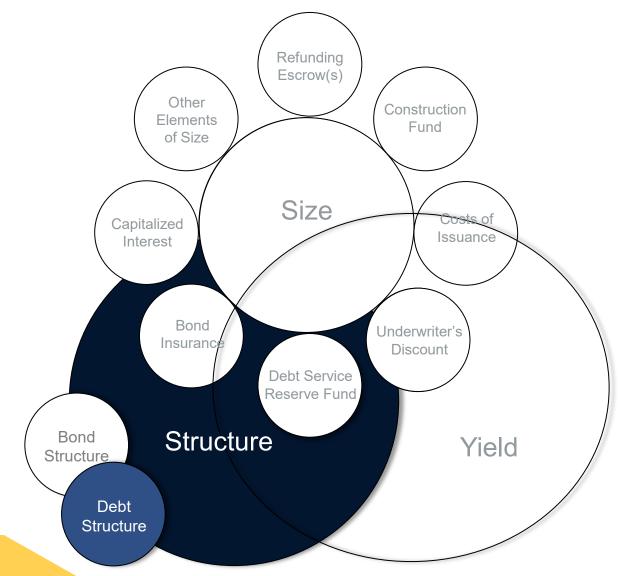

Other Uses of Funds:      |                |                                 |
| Additional Proceeds       | 1,252.23       |                                 |
|                           | 611,355,000.00 |                                 |
|                           |                |                                 |



# Poll question 3

Issuers may choose to capitalize interest for their bond issue when:

- A. The project that the bonds are funding will not produce revenue for several years, while construction is under way.
- B. They want to achieve an overall lower par amount of bonds issued.
- C. They want to lower the all-in cost of the bonds.
- D. They want to use the capitalized interest funds to pay for costs of issuance.



# Tao of Municipal Modeling — Debt Service Structure





#### **Level Debt Service**

45,000,000



#### Aggregate Debt Service: \$1,221,041,000



### **Level Principal Amortization**

60,000,000



#### Aggregate Debt Service: \$1,141,889,500



#### **Deferred Principal Amortization**

120,000,000



#### Aggregate Debt Service: \$1,487,433,500



#### **Accelerated Principal Amortization**



#### Aggregate Debt Service: \$1,001,619,250



#### **Uniform vs. Proportional Debt Service**

#### **UNIFORM DEBT SERVICE**



#### **PROPORTIONAL DEBT SERVICE**





## Poll question 4

Which debt service structure would result in the **lowest** overall aggregate dollar cost of debt service if all other variables are held constant (project fund amount, coupons, yields, issuance costs, etc.), in a normal yield curve environment?

- A. Level debt s