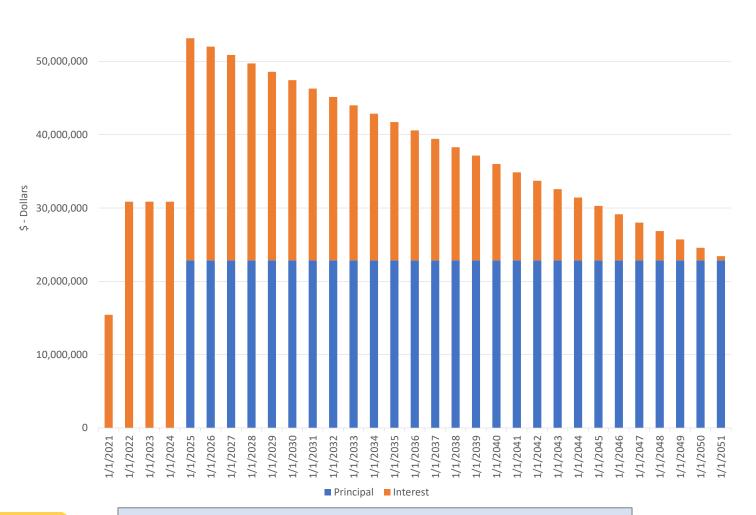

### I. New Money Transactions

- Elements of Size
- Debt Service Structure
- Bond Structure
- Yield(s)

# Sizing

A government needs to build a new bridge. At the time, the estimated completion was three years and total project costs totaled \$500 million. Construction for the project began March 15, 2020, although it will take 3 years until all projects became fully operational. As such, revenues securing the debt service (i.e., bridge tolls) become available to pay debt service on the bonds on March 15, 2023.