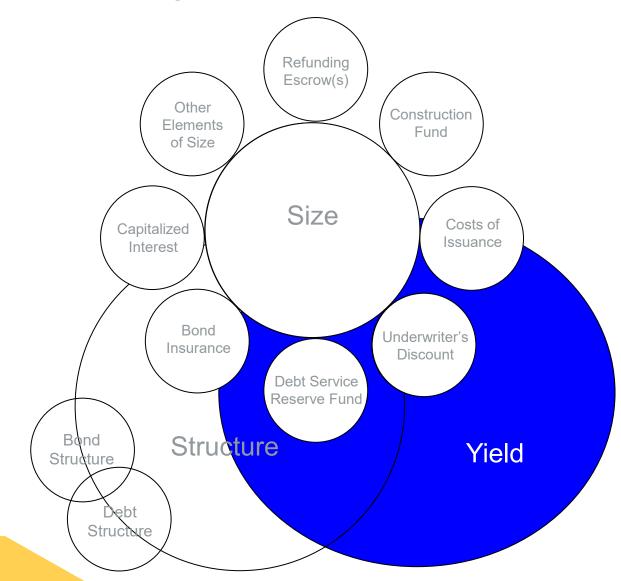

------------------------------------|--------------------------------|-----------------------------------------|--------------------------------|
| 2019                                    | \$3,235,000                    | 2023                                    | \$4,085,000                    |
| 2020                                    | 3,430,000                      | 2024                                    | 4,325,000                      |
| 2021                                    | 3,635,000                      | 2025                                    | 4,585,000                      |
| 2022†                                   | 3,850,000                      | 2026†                                   | 4,860,000                      |



#### Tao of Municipal Modeling — Yield(s)





#### **Bond Statistics - Offsets in Calculations Differ**

| TIC         | All-in-TIC                      | Arbitrage Yield                                                                                                                                                                             |
|-------------|---------------------------------|---------------------------------------------------------------------------------------------------------------------------------------------------------------------------------------------|
|             |                                 |                                                                                                                                                                                             |
| 200,000,000 | 2