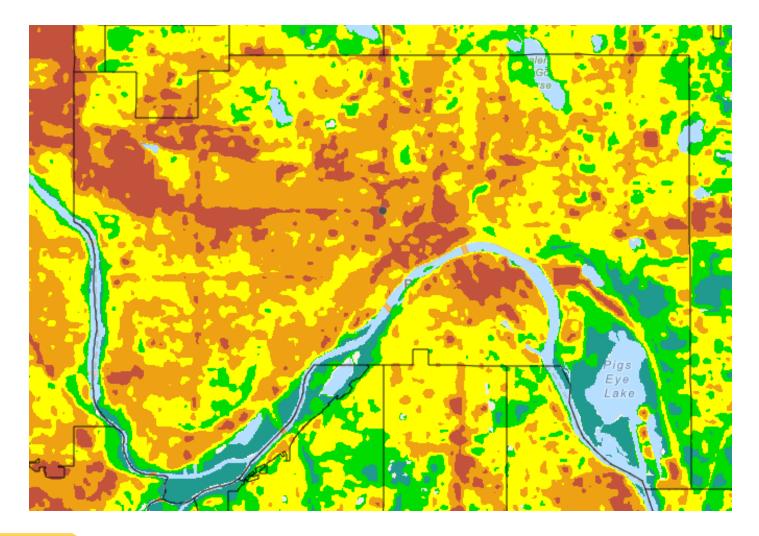

#### City of St. Paul – Heat Map

Source: https://metrocouncil.maps.arcgis.com/apps/MapJournal/index.html?appid=7d9cdd3929e9439bb5b25aa1186d5783#

This document was prepared by the Saint Paul Planning and Economic Development Department and is infanded to be used for reference and illustrative purposes only. This drawing is not a legally recorded plan, survey, official tax, may or engineening schematic and is not infanded to be used as such. Data source: Metropolitan Councel, 2019.