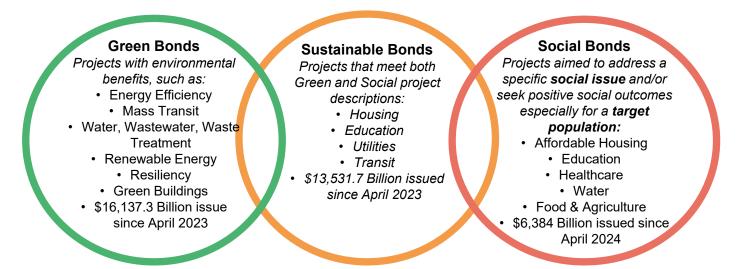

#### **ESG Bond Types**

- Investors' reliance on their own internal ESG scoring methods over external ratings indicates a preference for proprietary assessment methods, which may be more closely aligned with their investment strategies or risk assessments and have not favored either self-labeled or second party opinion labeled debt, as they have in other markets
- No universal or mandatory definition of ESG Bonds exists in the municipal market at this time; issuers may choose to follow one or more of the voluntary standards
- Green and Social and Sustainable bond designations are all based on the use of proceeds
- "Impact" or "Linked" designations are typically target-based
- "Blue" and "climate" bonds are less common in the municipal market

Sources: ICMA's "Green Bond Principles: Voluntary Process Guidelines for Issuing Green Bonds" dated June 2021; "Social Bond Principles: Voluntary Process Guidelines for Issuing Social Bonds" dated June 2021; and "Sustainability Bond Guidelines," June 2021. Sources: Bloomberg Green, Social and Sustainable issuance data 4/18/2024

#### **Social Project Examples**

- ICMA's Social Bond Principles (SBP) only provide a broad suggested and non-exhaustive list of eligible Social Project categories
- Issuers can reference existing standards and taxonomies and/or develop their own framework
- Issuers are encouraged to provide the thought process by which they evaluate the clear social benefits of all projects funded by the Social (or Sustainability) Bond issuance

Social Projects directly aim to address or mitigate a specific social issue and/or seek to achieve positive social outcomes especially but not exclusively for a target population(s).

Sources: ICMA's "Guidance Handbook" dated January 2022 and "Social Bond Principles: Voluntary Process Guidelines for Issuing Social Bonds" dated June 2021.