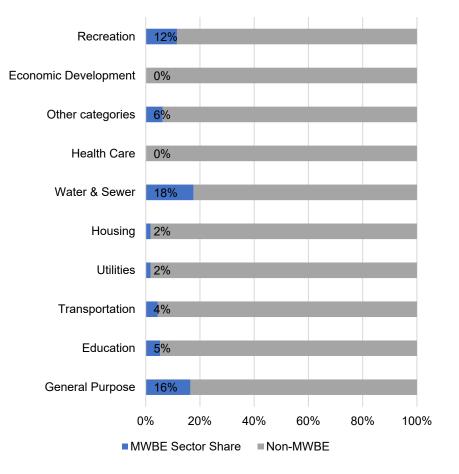

#### MWBE Activity by Sector

| Sector           | Par Amount<br>(\$MM) | # Series |
|------------------|----------------------|----------|
| General Purpose  | 13,692               | 56       |
| Water & Sewer    | 4,994                | 25       |
| Education        | 4,324                | 49       |
| Transportation   | 2,269                | 9        |
| Utilities        | 623                  | 2        |
| Housing          | 518                  | 15       |
| Other categories | 343                  | 4        |
| Recreation       | 222                  | 2        |