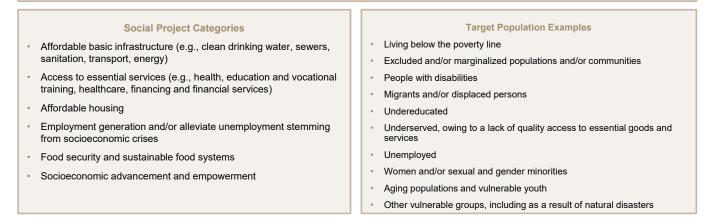

#### **Social Project Examples**

- ICMA's Social Bond Principles (SBP) only provide a broad suggested and non-exhaustive list of eligible Social Project categories
- Issuers can reference existing standards and taxonomies and/or develop their own framework
- Issuers are encouraged to provide the thought process by which they evaluate the clear social benefits of all projects funded by the Social (or Sustainability) Bond issuance

Social Projects directly aim to address or mitigate a specific social issue and/or seek to achieve positive social outcomes especially but not exclusively for a target population(s).

Sources: ICMA's "Guidance Handbook" dated January 2022 and "Social Bond Principles: Voluntary Process Guidelines for Issuing Social Bonds" dated June 2021.