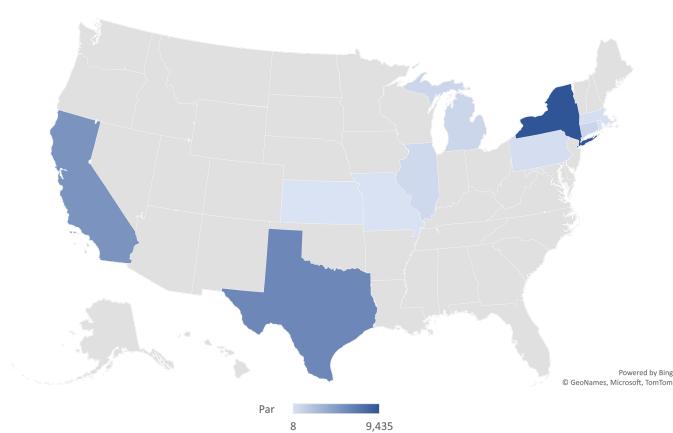

#### 2024 Municipal Issuance with MWBE as UW

| State | Par Amount<br>(\$MM) | # Series |
|-------|----------------------|----------|
| NY    | 9,435                | 25       |
| TX    | 6,032                | 45       |
| CA    | 5,293                | 39       |
| DC    | 1,682                | 6        |
| CT    | 937                  | 3        |
| MI    | 860                  | 7        |
| IL    | 668                  | 9        |
| GA    | 432                  | 5        |
| PA    | 353                  | 2        |
| FL    | 297                  | 4        |
| MA    | 290                  | 3        |
| AZ    | 184                  | 1        |
| RI    | 167                  | 2        |
| IN    | 101                  | 2        |
| TN    | 85                   | 1        |
| VA    | 79                   | 2        |
| MO    | 70                   | 2        |
| CO    | 11                   | 1        |