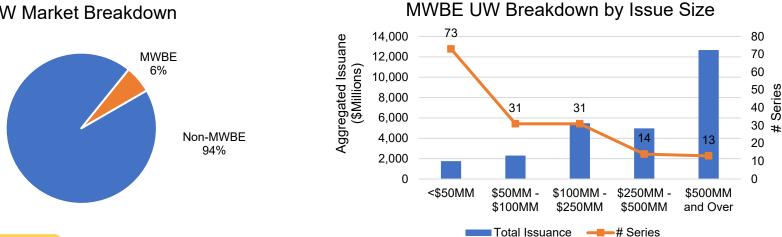

#### **Market Statistics**

UW Market Breakdown

© PFM

Source: Ipreo. Illustrates MWBE Lead Manager statistics for negotiated deals that were issued between January 1 and 36 October 17, 2024.