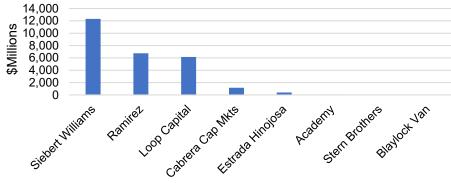

#### **MWBE Underwriters: 2024 Activity**

| Negotiated Deals: Jan 1 - Oct 17, 2024 |                |          |  |  |
|----------------------------------------|----------------|----------|--|--|
| MWBE Lead UW                           | Par Amount     | # Series |  |  |
| Siebert Williams Shank & Co LLC        | 12,329,445,000 | 57       |  |  |
| Samuel A Ramirez & Co Inc              | 6,748,033,864  | 46       |  |  |
| Loop Capital Markets LLC               | 6,154,980,000  | 34       |  |  |
| Cabrera Capital Markets LLC            | 1,169,958,582  | 11       |  |  |
| Estrada Hinojosa & Co Inc              | 407,370,000    | 6        |  |  |
| Academy Securities Inc                 | 80,000,000     | 1        |  |  |
| Stern Brothers & Co                    | 70,390,000     | 6        |  |  |
| Blaylock Van LLC                       | 24,825,000     | 1        |  |  |