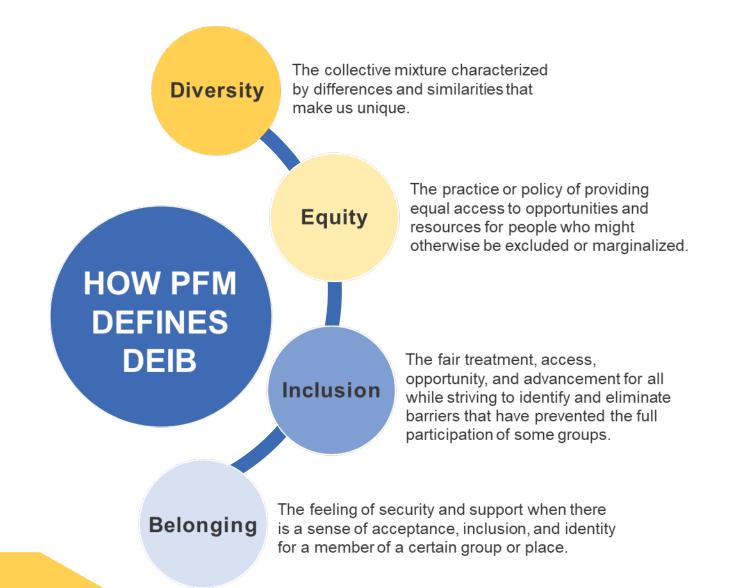

#### **Our Commitment**

In 2016, PFM initiated our comprehensive diversity and inclusion strategy, which has evolved to acknowledge equity and belonging. We demonstrate our commitment through dedicated resources, Significant Interest Groups, annual transparency reporting, ongoing learning and professional development, and a formal supplier diversity program and policy.